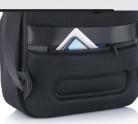

#### Flexible in shape and in use

Flexible and practical, the XD Design Flex Gym bag is the first business backpack and gym bag all in one. Quickly convert this backpack from business to gym style, just expanding the front pocket, from 16 to 24 Litres. You can also carry your professional items in the main compartment and carry your gym necessities in the front pocket.

#### Anti-theft

The anti-theft design with no front access, hidden zippers in the main compartment will assure that you carry your professional devices securely, and on the RFID protected pocket on the back you can safely store your wallet, cell phone or credit cards.