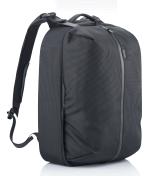

#### Flexible in shape and in use

Flexible and practical, the XD Design Flex Gym bag is the first business backpack and gym bag all in one. Quickly convert this backpack from business to gym style, just expanding the front pocket, from 16 to 24 Litres. You can also carry your professional items in the main compartment and carry your gym necessities in the front pocket.