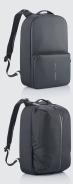

# Flex Gym Bag

The safest business backpack and gym bag all in one by XD Design

Integrated FAST USB charging port

RFID protected pocket

#### Flexible in shape and in use

Flexible and practical, the XD Design Flex Gym bag is the first business backpack and gym bag all in one. Quickly convert this backpack from business to gym style, just expanding the front pocket, from 16 to 24 Litres. You can also carry your professional items in the main compartment and carry your gym necessities in the front pocket.