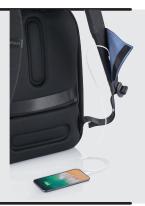

### Integrated USB charging port

Fast USB charging port on the shoulder strap. Simply connect it to a powerbank inside the bag to charge your devices.

\*powerbank not included.